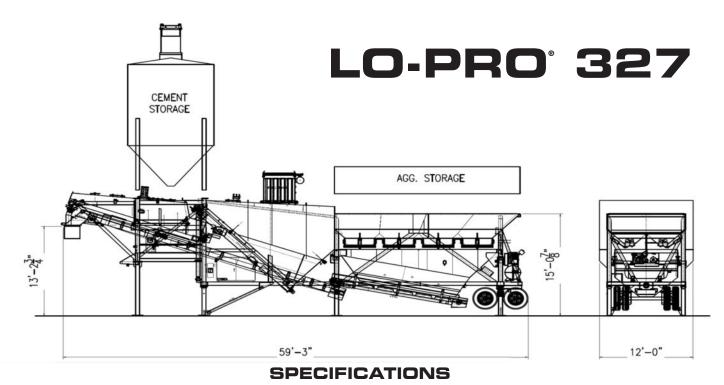

#### DIMENSIONS:

#### SHIPPING DIMENSIONS:

| Length          | 61'-0" (18,593 mm)                   |
|-----------------|--------------------------------------|
| Height          | 14'-4" (4,369 mm)                    |
| Width           | 12'-0" (3,658 mm)                    |
| Shipping Volume | 10,490 cubic feet (297 cubic meters) |