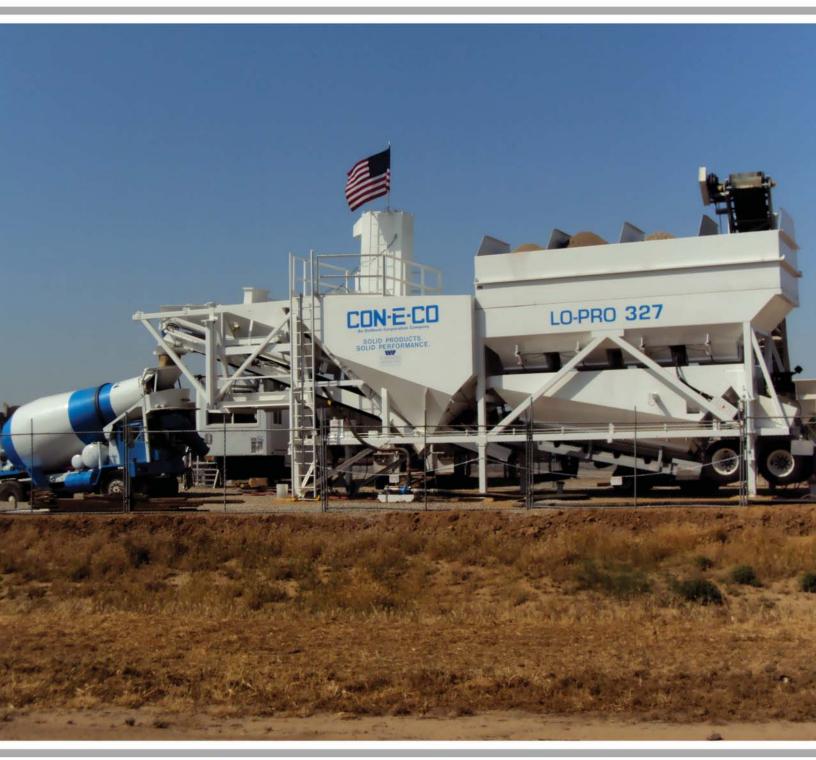

An Oshkosh Corporation Company



# LO-PRO® 327 concrete batch plant



#### **PRODUCTION CAPACITY:**

Theoretical Cycle Time - 2.5 to 3 minutes

#### **BATCHER CAPACITY:**

Aggregate - 1 to 12 cubic yards (1 to 9.2 cubic meters) Cement - 1 to 12 cubic yards (1 to 9.2 cubic meters) Scales - Direct Load Cells

#### AGGREGATE BATCHER CONVEYOR:

30" wide (762 mm), 10 horsepower drive. Optional 15 horsepower drive

#### AGGREGATE DISCHARGE CONVEYOR:

30" wide (762 mm), 10 horsepower drive. Optional 36" (914 mm), 15 horsepower

# CEMENT BATCHER RECIRCULATING SCREW:

14" diameter (360 mm), 15 horsepower Optional 18" diameter (460 mm), 20 horsepower

## **CEMENT FEEDER SCREWS:**

Two 9" diameter (230 mm), 15 horsepower drive. Optional 12" diameter (300 mm), 20 horsepower

# **CEMENT AERATION:**

5 horsepower, high volume, low p